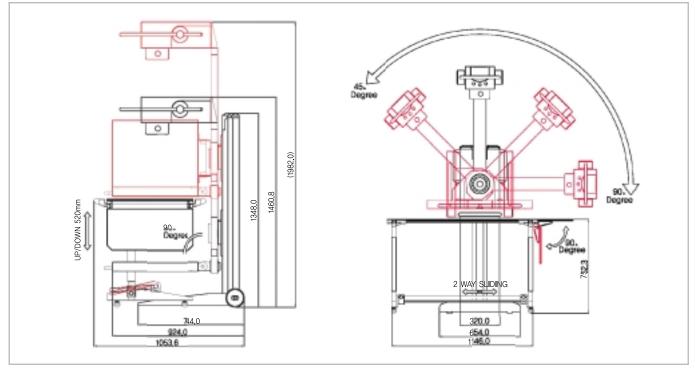

# DIMENSIONS

\*This information could be changed without prior notice and please refer to more detailed information at our website or user's manual.

#### **Maximized diagnostic convenience**

Diverse angles of tube support, up-down and tilting of head find the optimal positioning of radiography work. X-ray table with independent separation pedal and two-way sliding movement as well as consecutive radiography function of system help easy approach for veterinary practice.